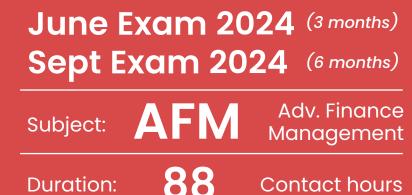

# **ACCA STRATEGIC** 88 **PROFESSIONAL MASTERCLASS**

## **RESOURCES FEES**

Compulsary for **RM285** Masterclass BPP Workbook BPP Revision Kit

Normal Price

**RM1,399** 

|  | CHEDULE |
|--|---------|
|  |         |
|  |         |

| March (for both) |           |                |    |
|------------------|-----------|----------------|----|
| 12 Mar 24        | Tuesday   | 8.30pm-11.30pm | 3h |
| 13 Mar 24        | Wednesday | 8.30pm-11.30pm | 3h |
| 14 Mar 24        | Thursday  | 8.30pm-11.30pm | 3h |
| 19 Mar 24        | Tuesday   | 8.30pm-11.30pm | 3h |
| 20 Mar 24        | Wednesday | 8.30pm-11.30pm | 3h |
| 21 Mar 24        | Thursday  | 8.30pm-11.30pm | 3h |
| 25 Mar 24        | Monday    | 8.30pm-11.30pm | 3h |
| 26 Mar 24        | Tuesday   | 8.30pm-11.30pm | 3h |
| 27 Mar 24        | Wednesday | 8.30pm-11.30pm | 3h |
| April (for both) |           |                |    |
| 2 Apr 24         | Tuesday   | 8.30pm-11.30pm | 3h |
| 3 Apr 24         | Wednesday | 8.30pm-11.30pm | 3h |
| 4 Apr 24         | Thursday  | 8.30pm-11.30pm | 3h |
| 16 Apr 24        | Tuesday   | 8.30pm-11.30pm | 3h |
| 17 Apr 24        | Wednesday | 8.30pm-11.30pm | 3h |
| 18 Apr 24        | Thursday  | 8.30pm-11.30pm | 3h |
| 23 Apr 24        | Monday    | 8.30pm-11.30pm | 3h |
| 24 Apr 24        | Tuesday   | 8.30pm-11.30pm | 3h |