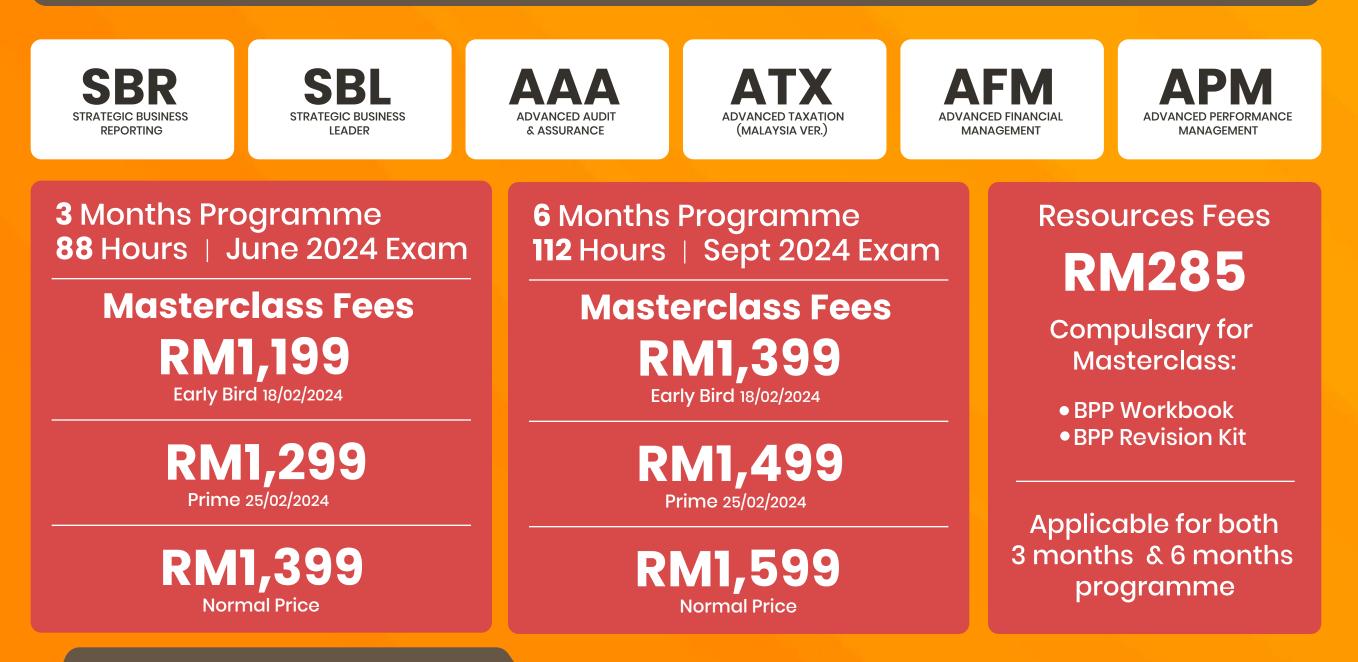

# TYMBA ACCA MASTERCLASS STRATEGIC PROFESSIONAL

3 Months & 6 Months Programme

# ACCA STRATEGIC PROFESSIONAL MASTERCLASS

#### MASTERCLASS FEES

3 Months Prog. 88 Hours Course 6 Months Prog. 112 Hours Course

**RM1,199** 

**RM1,399** Early Bird [18/2/24]

**RM1,499** 

**RM1,299** 

Prime [25/2/24]

#### **RESOURCES FEES**

Compulsary for **RM285** Masterclass • BPP Workbook • BPP Revision Kit

Normal Price

**RM1,399** 

**RM1,599** 

| May (for 3 months prog. only) |           |                |    |  |
|-------------------------------|-----------|----------------|----|--|
| 8 May 24                      | Wednesday | 7.30pm-11.30pm | 4h |  |
| 9 May 24                      | Thursday  | 7.30pm-11.30pm | 4h |  |
| 13 May 24                     | Monday    | 7.30pm-11.30pm | 4h |  |
| 14 May 24                     | Tuesday   | 7.30pm-11.30pm | 4h |  |
| 15 May 24                     | Wednesday | 7.30pm-11.30pm | 4h |  |
| 20 May 24                     | Monday    | 7.30pm-11.30pm | 4h |  |
| 21 May 24                     | Tuesday   | 7.30pm-11.30pm | 4h |  |

### **MASTERCLASS FEES**

3 Months Prog. 88 Hours Course

6 Months Prog. 112 Hours Course

RM1,199
 RM1,399

Early Bird [18/2/24]

**RM1,299 RM1,499** Prime [25/2/24]

RM1,399 RM1,599 **RESOURCES FEES** 

RM285 Compulsary for Masterclass •BPP Workbook •BPP Revision Kit